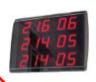

## **Available and combinable tools for calling trucks**

Displays to present text messages, license plate numbers

Displays to show serial numbers
 central displays and display at the gate of the loading areas

 Luminance can be set automatically by sensors, software; can be reduced at night. Sound volume maybe also set, reduced at night.

System may send text message to the drivers' own mobile device