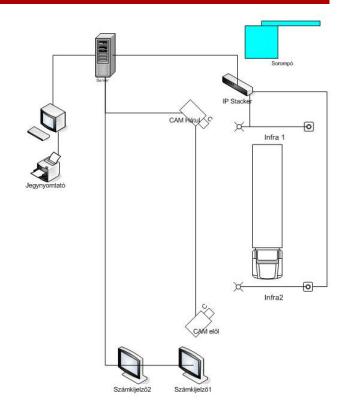

## **Vehicle recognition, entry**

performs the character recognition on the license plate number supported by a camera system, suitable for proper license plate recognition day and night. It automatically forwards the license plate data and pictures for data storage and processing. This way the arrival and exit time of the truck is registered, plus the truck can be called by license plate number.

## License plate recognition

IP cameras