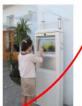

## Arrival, registration

- **Pre-registration/ Early check-in**: Carrier prints the registration ticket containing the barcode, driver shows ticket at the barcode reader at the entrance crossing gate.
- Gatekeeper: The truck arrives at the gate, the gatekeeper registers it
  with all data necessary in the ProxerNet software, then the truck
  gets an identification number. The truck may enter.
- Terminal: The system may include an external terminal, through which the drivers can register themselves and enter their data

## **Issuing tickets, serial numbers**

 Ticket machine issuing serial number, giving information with press-button, placed at the crossing gate, reachable from the truck driver's cabin

 Ticket machine and information kiosk with one press-button, placed in the porter's lodge for pedestrians

- Thermal printer in the gatekeeper's lodge, connected to the administrator's PC
- Outdoor ticket machine and information kiosk standing tower with 22"-touchscreen