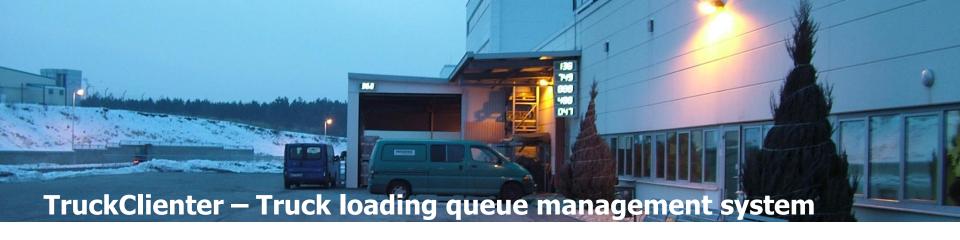

## Arrival, registration

- **Pre-registration/ Early check-in**: Carrier prints the registration ticket containing the barcode, driver shows ticket at the barcode reader at the entrance crossing gate.
- Gatekeeper: The truck arrives at the gate, the gatekeeper registers it
  with all data necessary in the ProxerNet software, then the truck
  gets an identification number. The truck may enter.
- Terminal: The system may include an external terminal, through which the drivers can register themselves and enter their data

## GPS ClockNet centralized time systems

Clock, stopwatch, counter

Queue management systems, TruckClienter, ticketing systems and information displays