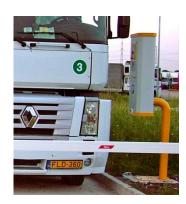

## **Vehicle recognition, entry**

performs the character recognition on the license plate number supported by a camera system, suitable for proper license plate recognition day and night. It automatically forwards the license plate data and pictures for data storage and processing. This way the arrival and exit time of the truck is registered, plus the truck can be called by license plate number.

## License plate recognition

IP cameras