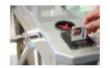

## **Issuing tickets, serial numbers**

 Ticket machine issuing serial number, giving information with press-button, placed at the crossing gate, reachable from the truck driver's cabin

 Ticket machine and information kiosk with one press-button, placed in the porter's lodge for pedestrians

- Thermal printer in the gatekeeper's lodge, connected to the administrator's PC
- Outdoor ticket machine and information kiosk standing tower with 22"-touchscreen