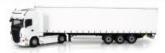

## Arrival, registration

- **Pre-registration/ Early check-in**: Carrier prints the registration ticket containing the barcode, driver shows ticket at the barcode reader at the entrance crossing gate.
- Gatekeeper: The truck arrives at the gate, the gatekeeper registers it
  with all data necessary in the ProxerNet software, then the truck
  gets an identification number. The truck may enter.
- Terminal: The system may include an external terminal, through which the drivers can register themselves and enter their data

## **Vehicle recognition, entry**

performs the character recognition on the license plate number supported by a camera system, suitable for proper license plate recognition day and night. It automatically forwards the license plate data and pictures for data storage and processing. This way the arrival and exit time of the truck is registered, plus the truck can be called by license plate number.

- Gatekeeper opens the cross gate by pushing a button, and registers truck in the software manually.
- By ticket with barcode (printed by gatekeeper, printed by ticket machine, printed earlier at online check-in)
- With RFID proximity card, key holder transponder