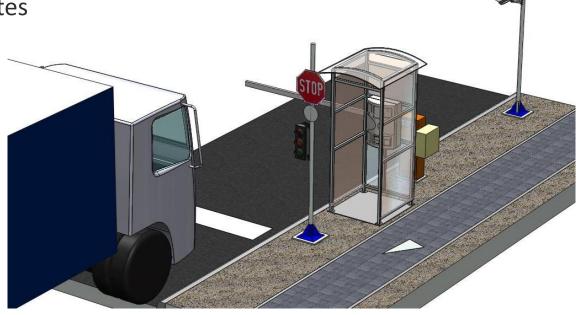

## Arrival, registration

- **Pre-registration/ Early check-in**: Carrier prints the registration ticket containing the barcode, driver shows ticket at the barcode reader at the entrance crossing gate.
- Gatekeeper: The truck arrives at the gate, the gatekeeper registers it
  with all data necessary in the ProxerNet software, then the truck
  gets an identification number. The truck may enter.
- Terminal: The system may include an external terminal, through which the drivers can register themselves and enter their data

## **Vehicle recognition, entry**

performs the character recognition on the license plate number supported by a camera system, suitable for proper license plate recognition day and night. It automatically forwards the license plate data and pictures for data storage and processing. This way the arrival and exit time of the truck is registered, plus the truck can be called by license plate number.

- Gatekeeper opens the cross gate by pushing a button, and registers truck in the software manually.
- By ticket with barcode (printed by gatekeeper, printed by ticket machine, printed earlier at online check-in)
- With RFID proximity card, key holder transponder

## **Available and combinable tools for calling trucks**

Displays to present text messages, license plate numbers

Displays to show serial numbers
 central displays and display at the gate of the loading areas