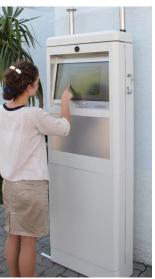

## **Issuing tickets, serial numbers**

 Ticket machine issuing serial number, giving information with press-button, placed at the crossing gate, reachable from the truck driver's cabin

 Ticket machine and information kiosk with one press-button, placed in the porter's lodge for pedestrians

- Thermal printer in the gatekeeper's lodge, connected to the administrator's PC
- Outdoor ticket machine and information kiosk standing tower with 22"-touchscreen