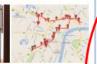

### RTLS syems (real time location systems)

Tracking persons and objects inside and outside GPS tracking of company vehicles