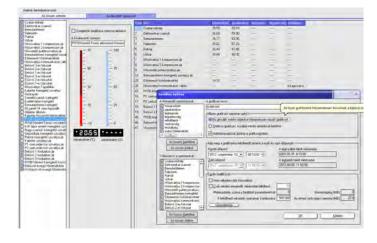

### THE SOFTWARE OF THE SYSTEM: IPTHERMO FOR WINDOWS

The IPThermo climate supervisor and controller software serves the management and supervision of the buildings, offices, hotels. The software is in a permanent connection with the sensors of the building and the measured data are adjusted periodically on a server record.

The program has built-in web server, which allows you to see more meter data on one website.

- Features of the IPThermo software for Windows:
- Monitoring and logging of the sensors
- Ethernet and RS485 network sensor management
- Second precision controlled logging and sampling densitiy
- Display and analysis of measured and stored data on graphs, spectograms
- Microsoft SQL server and local Microsoft database support
- Exporting and importing database: Excel, HTML, Word or a simple test format
- 128 bit encryption with DES algorithm
- E-mail alerts, SMS sender tool
- Monitoring and data recording mode
- Control of interventions, events, for example: switching on the cooling system
- Monitoring with mobile phone (optional)

- Procontrol Electronics Ltd. Procontrol Procontrol Electronics Ltd. Procontrol Procontrol Electronics Ltd. Google € € 192,168,0,6 🙆 Legtőbbszőr látogatott 🥘 Bevezetés 脑 Friss hírek Edit - Post to Blog hőmérséklet (°C) páratartalom (%) reléállapot ([0: légnyomás (kpa) szélsebesség (m/s) Mérés ideje 2012-09-05 13:42:48 26,07 2 Flektronikai 2012-09-05 13:42:48 27,25 53.7 2012-09-05 13:42:48 26.57 59.1 3. Bemutatóterem 2012-09-05 13:42:48 26,91 53,7 4. Fejlesztés 2012-09-05 13:42:48 5. Raktár 45,2 2012-09-05 13:42:48 32,41 34.7 . Hőszivattyú 1 ompresszor jár 2012-09-05 12:06:27
- Automatic centralized management of the measured
  data.
- Documentation, monitoring, logging, graphing
- Reliable IP-based data transmission
- User-friendly software