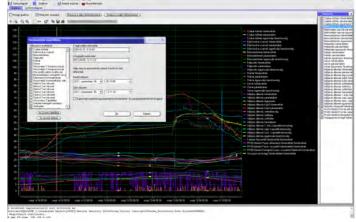

The program has built-in web server, which allows you to see more meter data on one website.

- Features of the IPThermo software for Windows:
- Monitoring and logging of the sensors
- Ethernet and RS485 network sensor management
- Second precision controlled logging and sampling densitiy
- Display and analysis of measured and stored data on graphs, spectograms
- Microsoft SQL server and local Microsoft database support
- Exporting and importing database: Excel, HTML, Word or a simple test format
- 128 bit encryption with DES algorithm
- E-mail alerts, SMS sender tool
- Monitoring and data recording mode
- Control of interventions, events, for example: switching on the cooling system
- Monitoring with mobile phone (optional)

- Procontrol Electronics Ltd. Procontrol Procontrol Electronics Ltd. Procontrol Procontrol Electronics Ltd. Google € € 192,168,0,6 🙆 Legtőbbszőr látogatott 🥘 Bevezetés 脑 Friss hírek Edit - Post to Blog hőmérséklet (°C) páratartalom (%) reléállapot ([0: légnyomás (kpa) szélsebesség (m/s) Mérés ideje 2012-09-05 13:42:48 26,07 2 Flektronikai 2012-09-05 13:42:48 27,25 53.7 2012-09-05 13:42:48 26.57 59.1 3. Bemutatóterem 2012-09-05 13:42:48 26,91 53,7 4. Fejlesztés 2012-09-05 13:42:48 5. Raktár 45,2 2012-09-05 13:42:48 32,41 34.7 . Hőszivattyú 1 ompresszor jár 2012-09-05 12:06:27
- Automatic centralized management of the measured
  data.
- Documentation, monitoring, logging, graphing
- Reliable IP-based data transmission
- User-friendly software