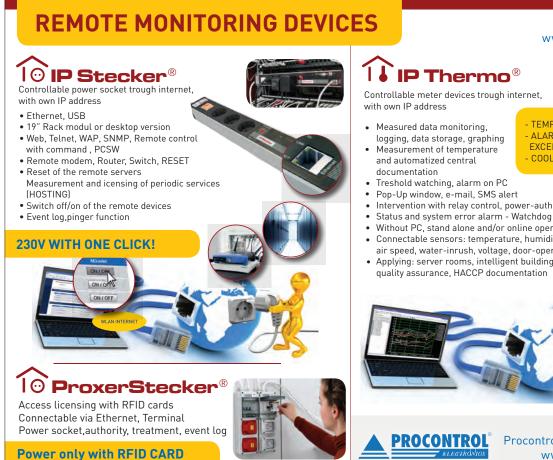

### Features:

- Web remote access, IP-based smart metering system
- Automatic centralized measurement
- Measured values are central automated monitoring, logging, graphing
- Temperature, humidity, air pressure, air velocity, voltage measurement, water detection etc. sensors are available
- Reliable monitoring
- Measured values are published on a web page
- Limit monitoring, E-mail / SMS / PC Alarm
- Intervention with relay control, power-authorization
- Status and system error alarm Watchdog function
- Off-line, Stand-alone and/or online operation without PC
- Calibration with standard thermometer accredited by the National Accreditation Board
- Validatable software
- Depending on the model, Telnet, Web, http, TCP port, SNMP protocol, PDD, UDP port is available for easy system integration

#### Connectable Sensors:

- Temperature
- Humidity
- Air-pressure
- Air-speed
- Water Detection & Flooding Alert Sensor
- Voltmeter
- Relay Status Monitoring, Door Opening Detection
- Vacuum
- Smoke Alarm
- Fire Alarm
- Equilibrium Moisture Content of Wood
- PT-100 Standard Probe

- Measured data monitoring,
- Measurement of temperature and automatized central
- Treshold watching, alarm on PC
- Pop-Up window, e-mail, SMS alert
- Intervention with relay control, power-authorization
- Without PC, stand alone and/or online operation
- Connectable sensors: temperature, humidity, pressure, air speed, water-inrush, voltage, door-opening, etc.
- Applying: server rooms, intelligent building management, quality assurance, HACCP documentation