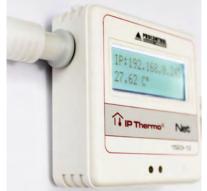

#### The new IPThermo NET SBC-TH300 Heat- and Humidity Meter Ethernet, Wi-fi Interface **Designed Construction** Own IP Address E-Mail Alarm **Integrated Webserver** Adjustable Parameters Can be controlled trough Internet **Measurement Accuracy:** ±0.3°C