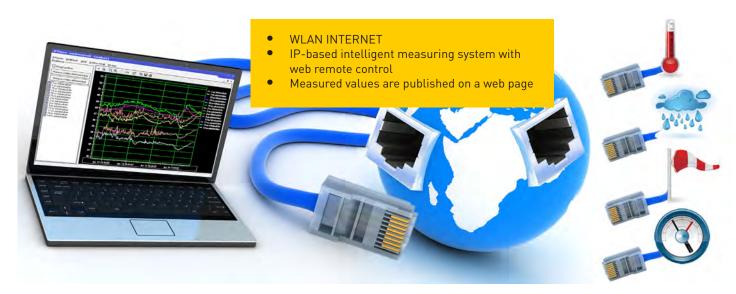

intervention is neccessary. The IPThermo system supervises the threshold limits, and in case of exceeding the limit, alarms via E-mail or SMS, while records the measured values centrally.

The IP Thermo product family enables you to remote an object temperature, humidity, etc. monitoring through Internet. The IPThermo devices form an Internet-measurement system together with the connected probes. The sensors transmit the measured values to the base IPThermo device (that have an own IP address) in which the informations can be checked via Ethernet network. The Ethernet connection allows the publication, logging and graphical display of the measured values or the using in a self-developed program. In case of threshold limit exceeding it is available to send an E-mail or SMS alarm and acitvate an event, eg. the system can switch on/off every connected (air-conditioning, heating, etc.) device.

### Features:

- Web remote access, IP-based smart metering system
- Automatic centralized measurement
- Measured values are central automated monitoring, logging, graphing
- Temperature, humidity, air pressure, air velocity, voltage measurement, water detection etc. sensors are available
- Reliable monitoring
- Measured values are published on a web page
- Limit monitoring, E-mail / SMS / PC Alarm
- Intervention with relay control, power-authorization
- Status and system error alarm Watchdog function
- Off-line, Stand-alone and/or online operation without PC
- Calibration with standard thermometer accredited by the National Accreditation Board
- Validatable software
- Depending on the model, Telnet, Web, http, TCP port, SNMP protocol, PDD, UDP port is available for easy system integration