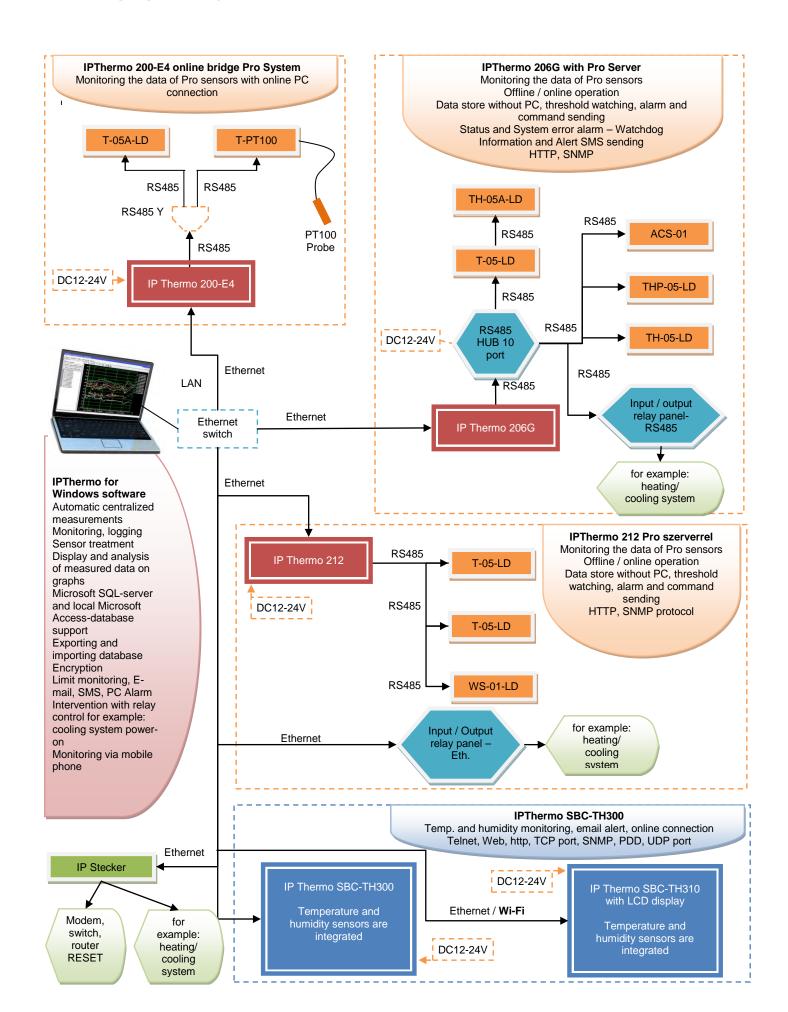

## **SYSTEM OVERVIEW**

intervention is neccessary. The IPThermo system supervises the threshold limits, and in case of exceeding the limit, alarms via E-mail or SMS, while records the measured values centrally.

The IP Thermo product family enables you to remote an object temperature, humidity, etc. monitoring through Internet. The IPThermo devices form an Internet-measurement system together with the connected probes. The sensors transmit the measured values to the base IPThermo device (that have an own IP address) in which the informations can be checked via Ethernet network. The Ethernet connection allows the publication, logging and graphical display of the measured values or the using in a self-developed program. In case of threshold limit exceeding it is available to send an E-mail or SMS alarm and acitvate an event, eg. the system can switch on/off every connected (air-conditioning, heating, etc.) device.

### Features:

- Web remote access, IP-based smart metering system
- Automatic centralized measurement
- Measured values are central automated monitoring, logging, graphing
- Temperature, humidity, air pressure, air velocity, voltage measurement, water detection etc. sensors are available
- Reliable monitoring
- Measured values are published on a web page
- Limit monitoring, E-mail / SMS / PC Alarm
- Intervention with relay control, power-authorization
- Status and system error alarm Watchdog function
- Off-line, Stand-alone and/or online operation without PC
- Calibration with standard thermometer accredited by the National Accreditation Board
- Validatable software
- Depending on the model, Telnet, Web, http, TCP port, SNMP protocol, PDD, UDP port is available for easy system integration