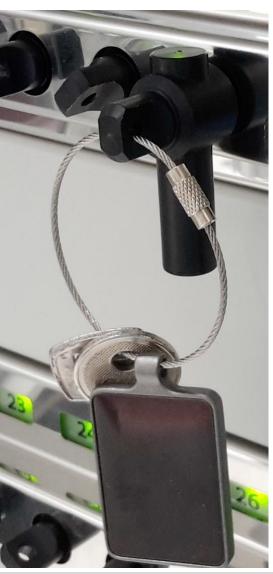

# Never lose the sight of your keys!

- Key identification with RFID transponder built-in the key holder plugs
- Vandal-proof crimpable keyring ensures that the key and transponder are kept together
- It can be set who and when can take which key from which cabinet
- Rights can be granted and revoked by keys/ boxes, even remotely
- Keys are bolted with electromechanical locks: only authorized key can be taken.
- Making sure that the proper key is brought back and placed to the proper spot.

# Reader-inthe-box

Supervised, monitored key access in the box, with RFID identification.

Key position in the back of the box with RFID proximity reader to identify the key holder plugs.