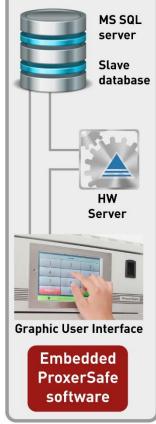

# ProxerSafe GUI the touch screen software

## Services of the built-in industrial computer' software (GUI):

- Stand-alone operation
- Where is my key? function
  (Where is the key of the meeting room?
  In which cabinet on which position?
  Who has taken the key? Who has reseved the key?)
- Odometer data required at vehicle keys if set so

With admin rights:

- Adding, removing users and key rights via the touchscreen
- Logs, bookings can be querried via the screen

#### Stand-alone operation with local and central synchronized databases

Cabinets work in stand alone mode, but get synchronized with the central database.

In case the connection gets lost with a certain cabinet, the cabinet remains functional with its own database. As the connection is restored, the databases are synchronized again automatically.