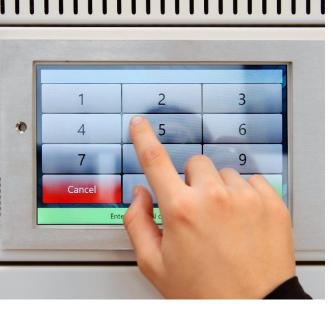

## Opening by authorized person only

PIN

RFID proximity / smart card

Biometric solutions

Smart phone NFC Bluetooth

Built-in **Procontrol Proxer7** reader 33 RFID standards 125kHz, 13,56 Mhz, NFC, Bluetooth