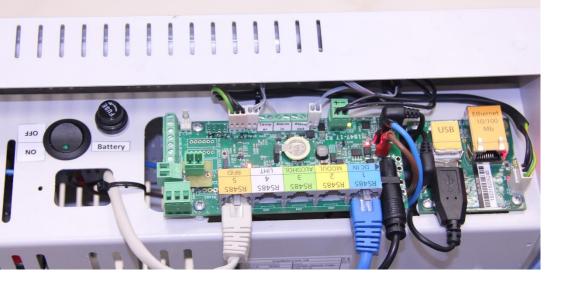

# Further alarm inputs and outputs, integration

- Ethernet LAN RJ45 connector
- RJ45 connector RS485 communication
- ALARM panel: Alarm input, output

## **Sabotage protection**

Local and/ or silent alarm on the IT network in case of vandalism, violent opening attempt, etc.

### **Power outage**

The KeySafe cabinets have uninterrupted power supply built in. In case of power outage the cabinet switches to "power outage" mode and remains accessible for several hours.