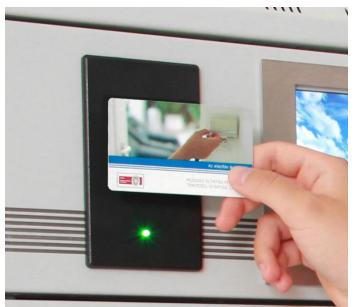

## Opening by authorized person only

PIN

RFID proximity / smart card

Biometric solutions

Smart phone NFC Bluetooth

Built-in **Procontrol Proxer7** reader 33 RFID standards 125kHz, 13,56 Mhz, NFC, Bluetooth