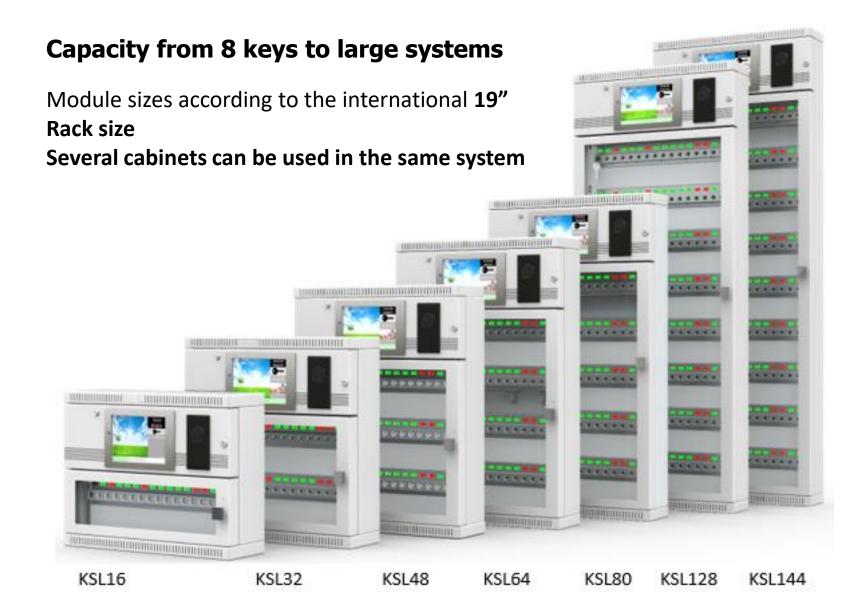

# **OPTIONS**

Key positions and variety of boxes can be combined as per Client's needs.

## **Custom built cabinets**

For keeping keys, devices, tools, documents, key boxes, mobile devices safe, and manage them in a strictly authorized, monitored way, either in office or in industrial environment.

**KeySafe Lock**: cabinets with key

holder plugs

**ProxerSafe Box**: value storage with

boxes

**ProxerSafe Combo**: key holder plugs

AND boxes in the same cabinet