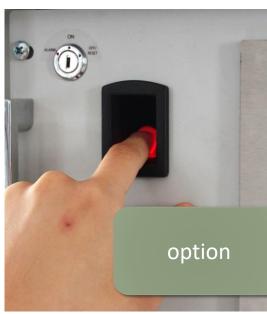

## Opening by authorized person only

PIN

RFID proximity / smart card

Biometric solutions

Smart phone NFC Bluetooth

Built-in **Procontrol Proxer7** reader 33 RFID standards 125kHz, 13,56 Mhz, NFC, Bluetooth