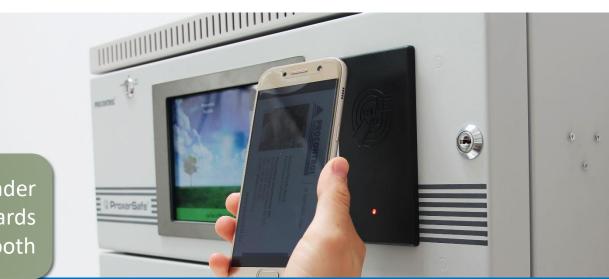

## Opening by authorized person only

PIN

RFID proximity / smart card

Biometric solutions

Smart phone NFC Bluetooth

Built-in **Procontrol Proxer7** reader 33 RFID standards 125kHz, 13,56 Mhz, NFC, Bluetooth