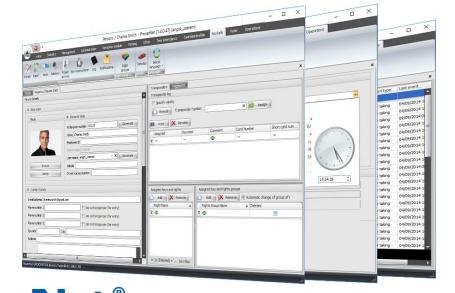

# ProxerSafe GUI the touch screen software

## Services of the built-in industrial computer' software (GUI):

- Stand-alone operation
- Where is my key? function
  (Where is the key of the meeting room?
  In which cabinet on which position?
  Who has taken the key? Who has reseved the key?)
- Odometer data required at vehicle keys if set so

With admin rights:

- Adding, removing users and key rights via the touchscreen
- Logs, bookings can be querried via the screen

## KeySafe module

for Windows

- Management software: ProxerNet
   software KeySafe module, which can
   cooperate with other modules (e.g. access
   control, worktime).
- Logs
- Access rights even for a period of time