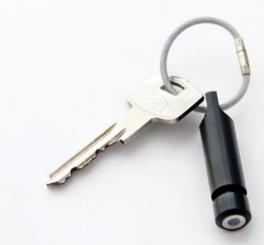

# Never lose the sight of your keys!

- Key identification with RFID transponder built-in the key holder plugs
- Vandal-proof crimpable keyring ensures that the key and transponder are kept together
- It can be set who and when can take which key from which cabinet
- Rights can be granted and revoked by keys/ boxes, even remotely
- Keys are bolted with electromechanical locks: only authorized key can be taken.
- Making sure that the proper key is brought back and placed to the proper spot.

# Reader-inthe-box

Supervised, monitored key access in the box, with RFID identification.

Key position in the back of the box with RFID proximity reader to identify the key holder plugs.