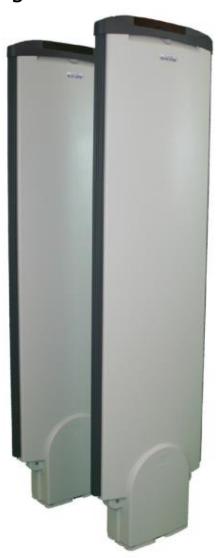

## **Custom built cabinets**

For keeping keys, devices, tools, documents, key boxes, mobile devices safe, and manage them in a strictly authorized, monitored way, either in office or in industrial environment.

**KeySafe Lock**: cabinets with key

holder plugs

**ProxerSafe Box**: value storage with

boxes

**ProxerSafe Combo**: key holder plugs

AND boxes in the same cabinet

## **Indoor or external design**

- Indoor design: robust steel housing, powder coated stainless steel cabinet
- Optional metal door instead of the safety glass, or even without external door
- External design: brushed stainless steel cabinet with IP65 protection or higher