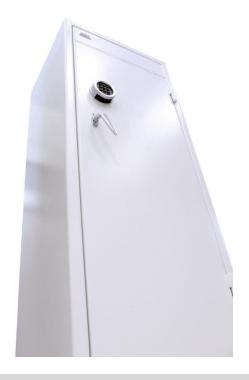

## **Indoor or external design**

- Indoor design: robust steel housing, powder coated stainless steel cabinet
- Optional metal door instead of the safety glass, or even without external door
- External design: brushed stainless steel cabinet with IP65 protection or higher

# **KeySafe Security**

**Fireproof, qualified safe cabinets** can be requested as well