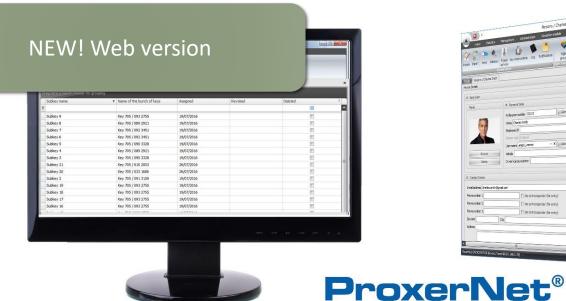

## KeySafe module

for Windows

- Management software: ProxerNet
   software KeySafe module, which can
   cooperate with other modules (e.g. access
   control, worktime).
- Logs
- Access rights even for a period of time

- Booking reservations
- Notification at service period at vehicles
- Alerts and notifications (in email, optionally texting SMS) e.g. key not returned in time

# ProxerNet®