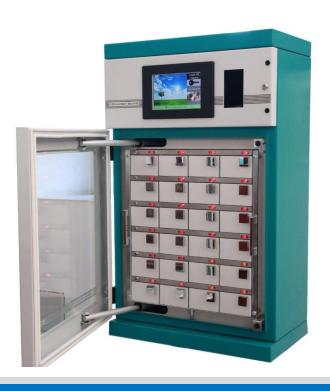

# **OPTIONS**

Key positions and variety of boxes can be combined as per Client's needs.

## **Custom built cabinets**

For keeping keys, devices, tools, documents, key boxes, mobile devices safe, and manage them in a strictly authorized, monitored way, either in office or in industrial environment.

**KeySafe Lock**: cabinets with key

holder plugs

**ProxerSafe Box**: value storage with

boxes

**ProxerSafe Combo**: key holder plugs

AND boxes in the same cabinet