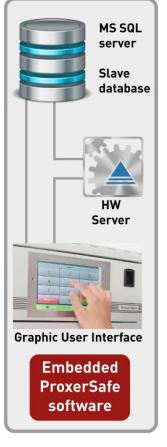

# ProxerSafe GUI the touch screen software

## Services of the built-in industrial computer' software (GUI):

- Stand-alone operation
- Where is my key? function
  (Where is the key of the meeting room?
  In which cabinet on which position?
  Who has taken the key? Who has reseved the key?)
- Odometer data required at vehicle keys if set so

With admin rights:

- Adding, removing users and key rights via the touchscreen
- Logs, bookings can be querried via the screen

#### Stand-alone operation with local and central synchronized databases

Cabinets work in stand alone mode, but get synchronized with the central database.

In case the connection gets lost with a certain cabinet, the cabinet remains functional with its own database. As the connection is restored, the databases are synchronized again automatically.