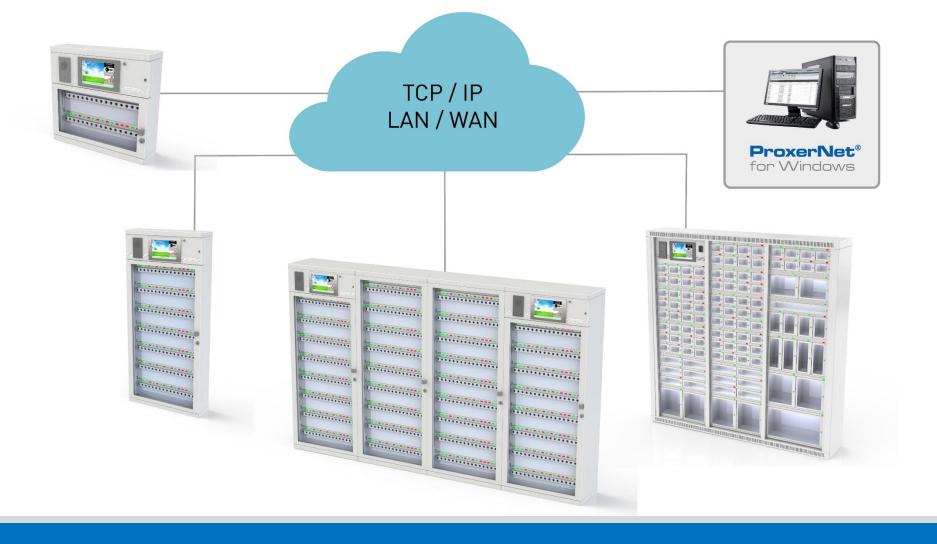

#### Stand-alone operation with local and central synchronized databases

Cabinets work in stand alone mode, but get synchronized with the central database.

In case the connection gets lost with a certain cabinet, the cabinet remains functional with its own database. As the connection is restored, the databases are synchronized again automatically.

TCP/IP LAN/WAN

- Scalable from local usage to national and global systems
- Queries, logs can be requested via e.g. Ethernet or Wi-Fi
- Integration: ProxerSafe system can be integrated with management, logistics, access control and alarm systems
- Modular, scalable, expandable