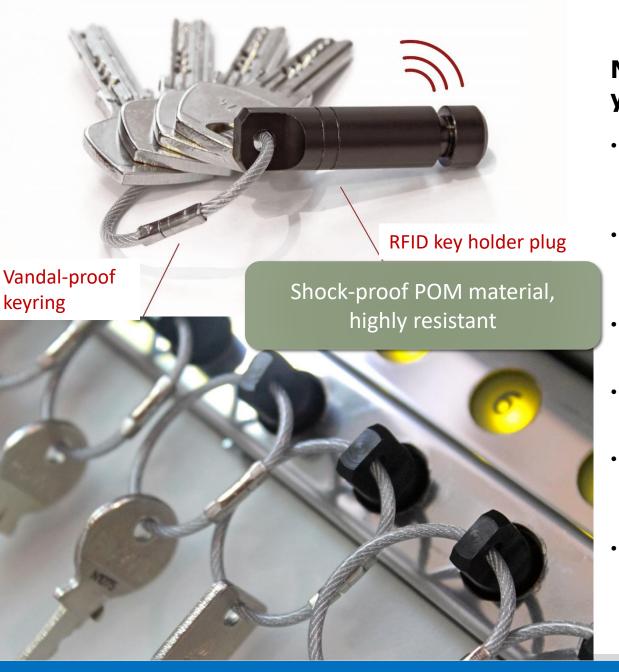

# Never lose the sight of your keys!

- Key identification with RFID transponder built-in the key holder plugs
- Vandal-proof crimpable keyring ensures that the key and transponder are kept together
- It can be set who and when can take which key from which cabinet
- Rights can be granted and revoked by keys/ boxes, even remotely
- Keys are bolted with electromechanical locks: only authorized key can be taken.
- Making sure that the proper key is brought back and placed to the proper spot.