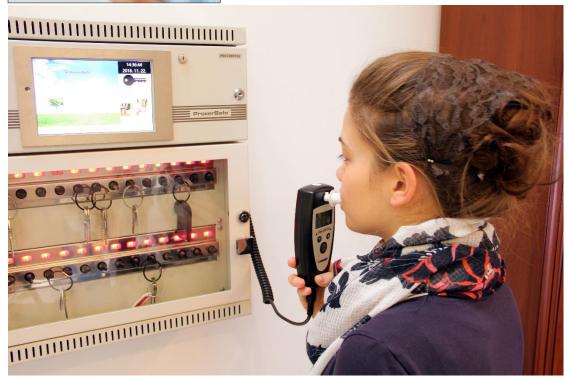

# **Breathalyzer**

Test before authorizing taking a car key

John Doe has not returned key BMW-172 in time