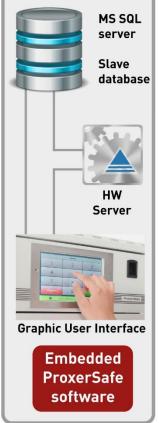

# ProxerSafe GUI the touch screen software

## Services of the built-in industrial computer' software (GUI):

- Stand-alone operation
- Where is my key? function
  (Where is the key of the meeting room?
  In which cabinet on which position?
  Who has taken the key? Who has reseved the key?)
- Odometer data required at vehicle keys if set so

With admin rights:

- Adding, removing users and key rights via the touchscreen
- Logs, bookings can be querried via the screen

#### Stand-alone operation with local and central synchronized databases

Cabinets work in stand alone mode, but get synchronized with the central database.

In case the connection gets lost with a certain cabinet, the cabinet remains functional with its own database. As the connection is restored, the databases are synchronized again automatically.