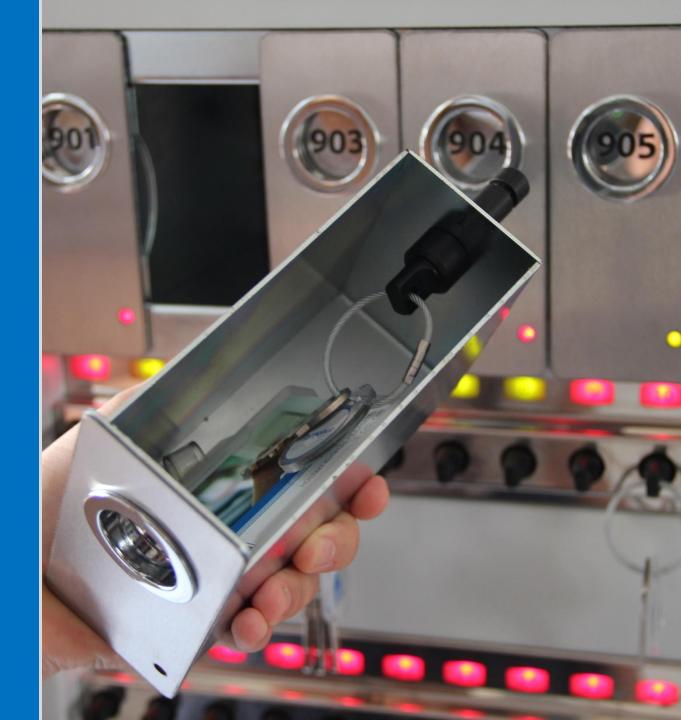

# Reader-inthe-box

Supervised, monitored key access in the box, with RFID identification.

Key position in the back of the box with RFID proximity reader to identify the key holder plugs.

# Never lose the sight of your keys!

- Key identification with RFID transponder built-in the key holder plugs
- Vandal-proof crimpable keyring ensures that the key and transponder are kept together
- It can be set who and when can take which key from which cabinet
- Rights can be granted and revoked by keys/ boxes, even remotely
- Keys are bolted with electromechanical locks: only authorized key can be taken.
- Making sure that the proper key is brought back and placed to the proper spot.