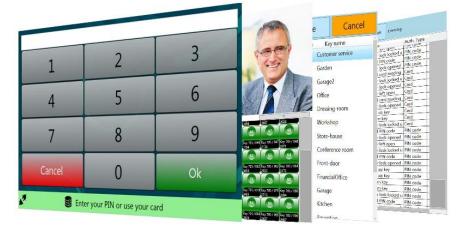

## Opening by authorized person only

PIN

RFID proximity / smart card

Biometric solutions

Smart phone NFC Bluetooth

Built-in **Procontrol Proxer7** reader 33 RFID standards 125kHz, 13,56 Mhz, NFC, Bluetooth

# ProxerSafe GUI the touch screen software

## Services of the built-in industrial computer' software (GUI):

- Stand-alone operation
- Where is my key? function
  (Where is the key of the meeting room?
  In which cabinet on which position?
  Who has taken the key? Who has reseved the key?)
- Odometer data required at vehicle keys if set so

With admin rights:

- Adding, removing users and key rights via the touchscreen
- Logs, bookings can be querried via the screen