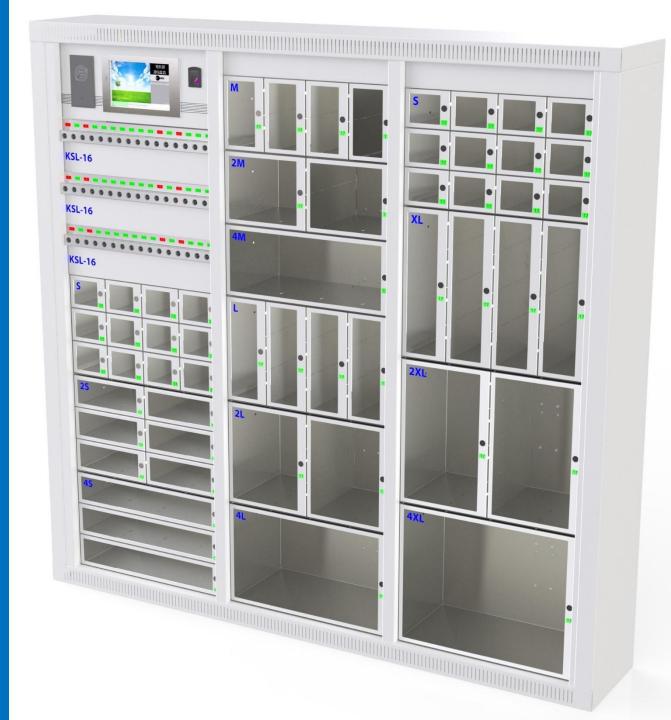

# **OPTIONS**

Key positions and variety of boxes can be combined as per Client's needs.

## **Custom built cabinets**

For keeping keys, devices, tools, documents, key boxes, mobile devices safe, and manage them in a strictly authorized, monitored way, either in office or in industrial environment.

**KeySafe Lock**: cabinets with key

holder plugs

**ProxerSafe Box**: value storage with

boxes

**ProxerSafe Combo**: key holder plugs

AND boxes in the same cabinet

## **Indoor or external design**

- Indoor design: robust steel housing, powder coated stainless steel cabinet
- Optional metal door instead of the safety glass, or even without external door
- External design: brushed stainless steel cabinet with IP65 protection or higher