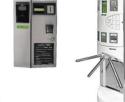

# Reader-inthe-box

Supervised, monitored key access in the box, with RFID identification.

Key position in the back of the box with RFID proximity reader to identify the key holder plugs.

## **Indoor or external design**

- Indoor design: robust steel housing, powder coated stainless steel cabinet
- Optional metal door instead of the safety glass, or even without external door
- External design: brushed stainless steel cabinet with IP65 protection or higher