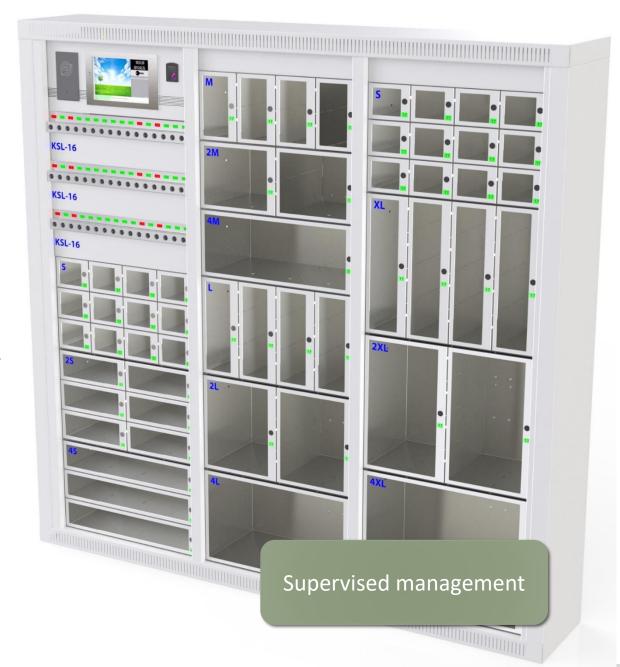

# Main tasks of the intelligent key and value storage system

- Keeping keys, devices, tools, instruments or documents safe, and manage them in a supervised, authorized and online traceable way
- Preventing human err: easing the job of gatekeeper and security staff
- Remotely manageable system for long term use, investing into the future

#### Stand-alone operation with local and central synchronized databases

Cabinets work in stand alone mode, but get synchronized with the central database.

In case the connection gets lost with a certain cabinet, the cabinet remains functional with its own database. As the connection is restored, the databases are synchronized again automatically.

# **OPTIONS**

Key positions and variety of boxes can be combined as per Client's needs.