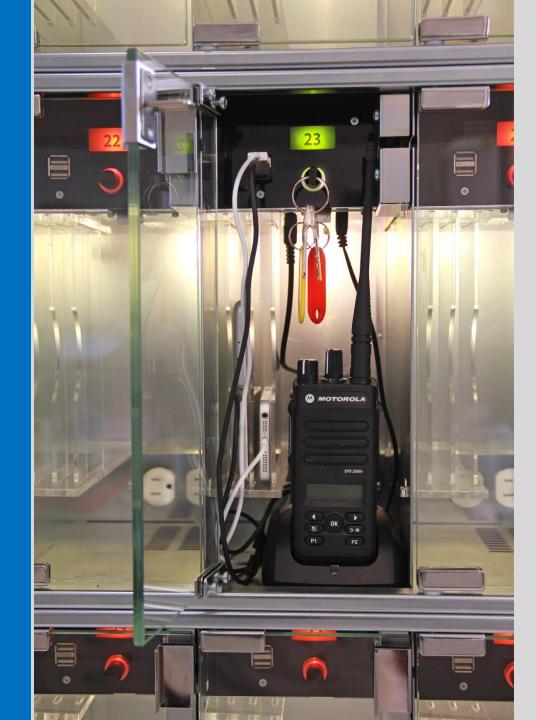

# Never lose the sight of your keys!

- Key identification with RFID transponder built-in the key holder plugs
- Vandal-proof crimpable keyring ensures that the key and transponder are kept together
- It can be set who and when can take which key from which cabinet
- Rights can be granted and revoked by keys/ boxes, even remotely
- Keys are bolted with electromechanical locks: only authorized key can be taken.
- Making sure that the proper key is brought back and placed to the proper spot.

# Reader-inthe-box

Supervised, monitored key access in the box, with RFID identification.

Key position in the back of the box with RFID proximity reader to identify the key holder plugs.

# Charging

USB chargers and/ or 230V socket can be integrated

With feedback on charge level