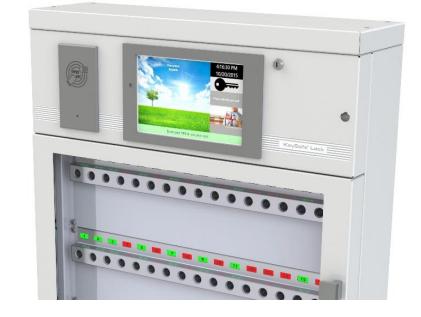

# ProxerSafe GUI the touch screen software

## Services of the built-in industrial computer' software (GUI):

- Stand-alone operation
- Where is my key? function
  (Where is the key of the meeting room?
  In which cabinet on which position?
  Who has taken the key? Who has reseved the key?)
- Odometer data required at vehicle keys if set so