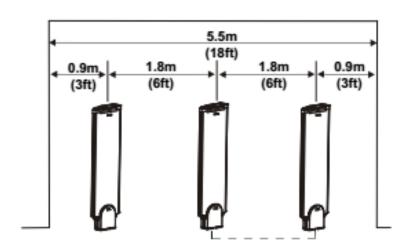

# **OPTIONS**

Key positions and variety of boxes can be combined as per Client's needs.

## **Custom built cabinets**

For keeping keys, devices, tools, documents, key boxes, mobile devices safe, and manage them in a strictly authorized, monitored way, either in office or in industrial environment.

**KeySafe Lock**: cabinets with key

holder plugs

**ProxerSafe Box**: value storage with

boxes

**ProxerSafe Combo**: key holder plugs

AND boxes in the same cabinet