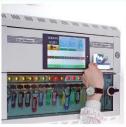

# ProxerSafe GUI the touch screen software

## Services of the built-in industrial computer' software (GUI):

- Stand-alone operation
- Where is my key? function
  (Where is the key of the meeting room?
  In which cabinet on which position?
  Who has taken the key? Who has reseved the key?)
- Odometer data required at vehicle keys if set so

With admin rights:

- Adding, removing users and key rights via the touchscreen
- Logs, bookings can be querried via the screen