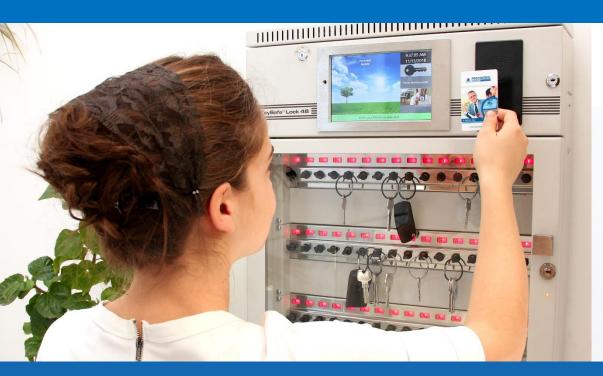

## Opening by authorized person only

PIN

RFID proximity / smart card

Biometric solutions

Smart phone NFC Bluetooth

Built-in **Procontrol Proxer7** reader 33 RFID standards 125kHz, 13,56 Mhz, NFC, Bluetooth

# Never lose the sight of your keys!

- Key identification with RFID transponder built-in the key holder plugs
- Vandal-proof crimpable keyring ensures that the key and transponder are kept together
- It can be set who and when can take which key from which cabinet
- Rights can be granted and revoked by keys/ boxes, even remotely
- Keys are bolted with electromechanical locks: only authorized key can be taken.
- Making sure that the proper key is brought back and placed to the proper spot.

# ProxerSafe GUI the touch screen software

## Services of the built-in industrial computer' software (GUI):

- Stand-alone operation
- Where is my key? function
  (Where is the key of the meeting room?
  In which cabinet on which position?
  Who has taken the key? Who has reseved the key?)
- Odometer data required at vehicle keys if set so

With admin rights:

- Adding, removing users and key rights via the touchscreen
- Logs, bookings can be querried via the screen