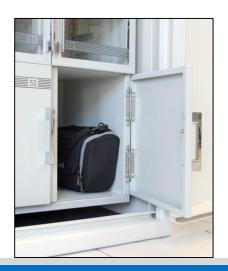

# Never lose the sight of your keys!

- Key identification with RFID transponder built-in the key holder plugs
- Vandal-proof crimpable keyring ensures that the key and transponder are kept together
- It can be set who and when can take which key from which cabinet
- Rights can be granted and revoked by keys/ boxes, even remotely
- Keys are bolted with electromechanical locks: only authorized key can be taken.
- Making sure that the proper key is brought back and placed to the proper spot.

## **Custom built cabinets**

For keeping keys, devices, tools, documents, key boxes, mobile devices safe, and manage them in a strictly authorized, monitored way, either in office or in industrial environment.

**KeySafe Lock**: cabinets with key

holder plugs

**ProxerSafe Box**: value storage with

boxes

**ProxerSafe Combo**: key holder plugs

AND boxes in the same cabinet