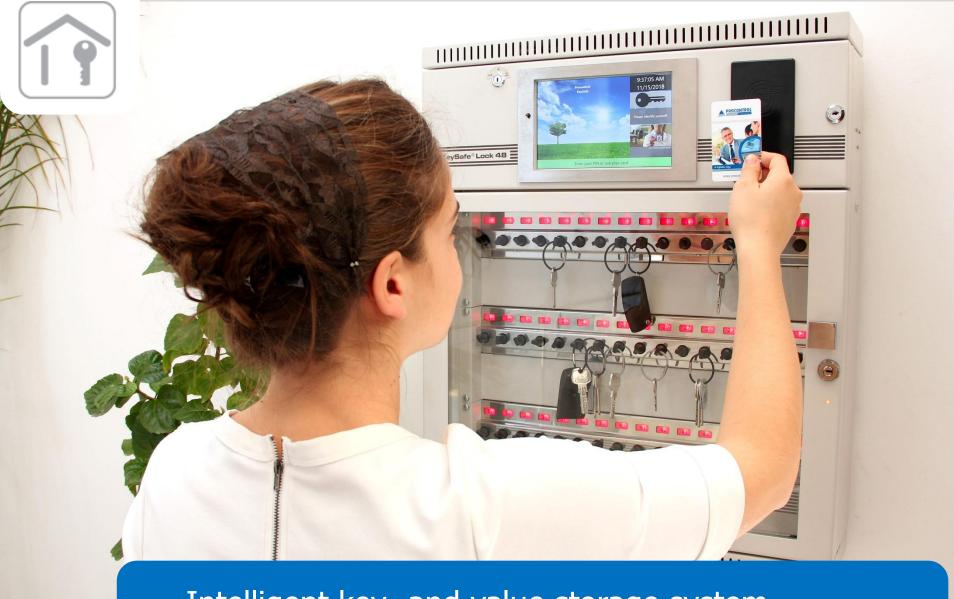

# Intelligent key and value storage cabinets and systems

INTEGRATED INTO BUILDING MGMT SYSTEM

Intelligent key- and value storage system – supervised, authorized and online traceable

# Main tasks of the intelligent key and value storage system

- Keeping keys, devices, tools, instruments or documents safe, and manage them in a supervised, authorized and online traceable way
- Preventing human err: easing the job of gatekeeper and security staff
- Remotely manageable system for long term use, investing into the future

# Never lose the sight of your keys!

- Key identification with RFID transponder built-in the key holder plugs
- Vandal-proof crimpable keyring ensures that the key and transponder are kept together
- It can be set who and when can take which key from which cabinet
- Rights can be granted and revoked by keys/ boxes, even remotely
- Keys are bolted with electromechanical locks: only authorized key can be taken.
- Making sure that the proper key is brought back and placed to the proper spot.

# ProxerSafe GUI the touch screen software

## Services of the built-in industrial computer' software (GUI):

- Stand-alone operation
- Where is my key? function
  (Where is the key of the meeting room?
  In which cabinet on which position?
  Who has taken the key? Who has reseved the key?)
- Odometer data required at vehicle keys if set so