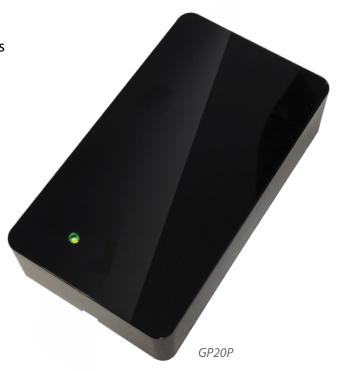

### **Wall Mount RFID Reader**

- GP20 / GP20P Up to 20 cm range
- GP30 Up to 30 cm range
- GP60A Up to 60 cm range
- GP90A Up to 90 cm range