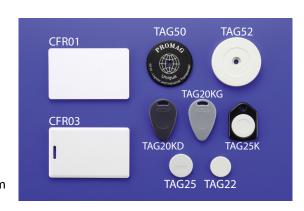

#### **RFID Cards & Tags**

CFR01 - 86 x 55 x 0.8mm ISO card

CFR03 - 86 x 55 x 2mm Clamshell card

TAG52 - Diameter 52mm x 8mm

TAG50 - Diameter 50mm x 2mm

TAG25 - Diameter 25mm x 4mm

TAG22 - Diameter 22mm x 4mm

TAG25K - Keyfob/Tag 31 x 41 x 5mm

TAG20K - Keyfob/Tag 30 x 45.2 x 5.1mm