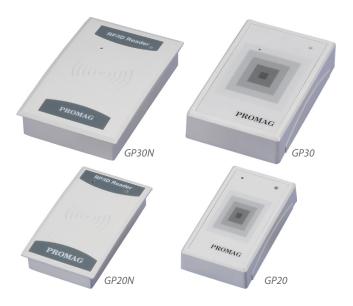

### **Wall Mount RFID Reader**

- GP20 / GP20P Up to 20 cm range
- GP30 Up to 30 cm range
- GP60A Up to 60 cm range
- GP90A Up to 90 cm range