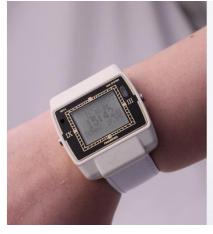

The BW bracelet (or wristband) casings offer a solution to this problem because they are appropriate and ideial casings for wearable electronic equipments. The BW casings are made of high-strength injection moulded ABS. This designed casing can be fixed onto a person's wrist with plastic, leather or metal watchband.

In the BW2 casing:, CR2032 battery, wireless sensors, RFID tags, PCB panels, GPS, GPRS, IoT, speakers, beacons, microphone and even a big capacity LiPo accumulator can be placed

Various colours are available (white, black, yellow, grey, cream). Optional accessories: screws (3 types), silicone sealing, PIEZO waterproof miniature speaker)