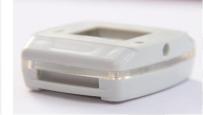

The BW bracelet (or wristband) casings offer a solution to this problem because they are appropriate and ideial casings for wearable electronic equipments. The BW casings are made of high-strength injection moulded ABS. This designed casing can be fixed onto a person's wrist with plastic, leather or metal watchband.

In the BW2 casing:, CR2032 battery, wireless sensors, RFID tags, PCB panels, GPS, GPRS, IoT, speakers, beacons, microphone and even a big capacity LiPo accumulator can be placed

Various colours are available (white, black, yellow, grey, cream). Optional accessories: screws (3 types), silicone sealing, PIEZO waterproof miniature speaker)

## **Properties:**

- made of high-strength injection moulded ABS
- waterproof (if used with sealing and appropriate front foil)
- break resistant
- the back part can be fixed tot the front part with screws
- Available in 5 colours: black, white, yellow, grey, cream