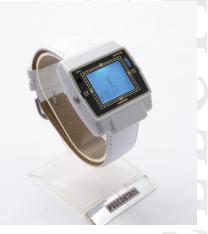

The BW bracelet (or wristband) casings offer a solution to this problem because they are appropriate and ideial casings for wearable electronic equipments. The BW casings are made of high-strength injection moulded ABS. This designed casing can be fixed onto a person's wrist with plastic, leather or metal watchband.

In the BW2 casing:, CR2032 battery, wireless sensors, RFID tags, PCB panels, GPS, GPRS, IoT, speakers, beacons, microphone and even a big capacity LiPo accumulator can be placed

Various colours are available (white, black, yellow, grey, cream). Optional accessories: screws (3 types), silicone sealing, PIEZO waterproof miniature speaker)