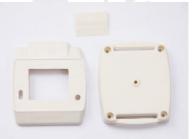

## **Package contents:**

• Professional BW2 casing (front, back and inbuilt speaker cover)

## **Optional accessories:**

- silicone sealing
- PIEZO wtaerproof miniature speaker
- 3 types of screws

PT screw PHILLIPS 1.8x5Z.BLANC WN 1412 (in case the silicone sealing is NOT used):

PT screw PHILLIPS 1.8x8Z.BLANC WN 1412 (when using the silicone sealing)

PAN Torx plate screw 1,8x10 (to fix the PCB tot he back side of the casing)

Silicone sealing for BW2 casing

PIEZO waterproof miniature speaker