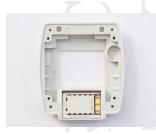

In the BW2 casing:, CR2032 battery, wireless sensors, RFID tags, PCB panels, GPS, GPRS, IoT, speakers, beacons, microphone and even a big capacity LiPo accumulator can be placed

Various colours are available (white, black, yellow, grey, cream). Optional accessories: screws (3 types), silicone sealing, PIEZO waterproof miniature speaker)

## **Package contents:**

• Professional BW2 casing (front, back and inbuilt speaker cover)

PAN Torx plate screw 1,8x10 (to fix the PCB tot he back side of the casing)

Silicone sealing for BW2 casing

PIEZO waterproof miniature speaker