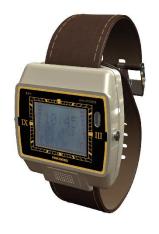

The BW bracelet (or wristband) casings offer a solution to this problem because they are appropriate and ideial casings for wearable electronic equipments. The BW casings are made of high-strength injection moulded ABS. This designed casing can be fixed onto a person's wrist with plastic, leather or metal watchband.

In the BW2 casing:, CR2032 battery, wireless sensors, RFID tags, PCB panels, GPS, GPRS, IoT, speakers, beacons, microphone and even a big capacity LiPo accumulator can be placed

Various colours are available (white, black, yellow, grey, cream). Optional accessories: screws (3 types), silicone sealing, PIEZO waterproof miniature speaker)