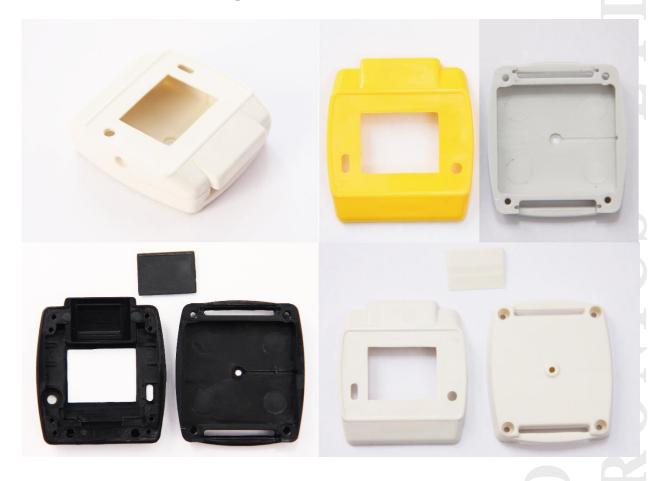

The BW bracelet (or wristband) casings offer a solution to this problem because they are appropriate and ideial casings for wearable electronic equipments. The BW casings are made of high-strength injection moulded ABS. This designed casing can be fixed onto a person's wrist with plastic, leather or metal watchband.

In the BW2 casing:, CR2032 battery, wireless sensors, RFID tags, PCB panels, GPS, GPRS, IoT, speakers, beacons, microphone and even a big capacity LiPo accumulator can be placed

Various colours are available (white, black, yellow, grey, cream). Optional accessories: screws (3 types), silicone sealing, PIEZO waterproof miniature speaker)

## **Properties:**

- made of high-strength injection moulded ABS
- waterproof (if used with sealing and appropriate front foil)
- break resistant
- the back part can be fixed tot the front part with screws
- Available in 5 colours: black, white, yellow, grey, cream

## **Package contents:**

• Professional BW2 casing (front, back and inbuilt speaker cover)