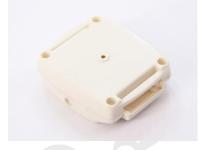

The BW bracelet (or wristband) casings offer a solution to this problem because they are appropriate and ideial casings for wearable electronic equipments. The BW casings are made of high-strength injection moulded ABS. This designed casing can be fixed onto a person's wrist with plastic, leather or metal watchband.

In the BW2 casing:, CR2032 battery, wireless sensors, RFID tags, PCB panels, GPS, GPRS, IoT, speakers, beacons, microphone and even a big capacity LiPo accumulator can be placed

Various colours are available (white, black, yellow, grey, cream). Optional accessories: screws (3 types), silicone sealing, PIEZO waterproof miniature speaker)

## **Properties:**

- made of high-strength injection moulded ABS
- waterproof (if used with sealing and appropriate front foil)
- break resistant
- the back part can be fixed tot the front part with screws
- Available in 5 colours: black, white, yellow, grey, cream