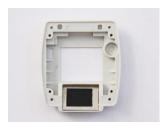

The BW bracelet (or wristband) casings offer a solution to this problem because they are appropriate and ideial casings for wearable electronic equipments. The BW casings are made of high-strength injection moulded ABS. This designed casing can be fixed onto a person's wrist with plastic, leather or metal watchband.

In the BW2 casing:, CR2032 battery, wireless sensors, RFID tags, PCB panels, GPS, GPRS, IoT, speakers, beacons, microphone and even a big capacity LiPo accumulator can be placed

Various colours are available (white, black, yellow, grey, cream). Optional accessories: screws (3 types), silicone sealing, PIEZO waterproof miniature speaker)

## **Properties:**

- made of high-strength injection moulded ABS
- waterproof (if used with sealing and appropriate front foil)
- break resistant
- the back part can be fixed tot the front part with screws
- Available in 5 colours: black, white, yellow, grey, cream