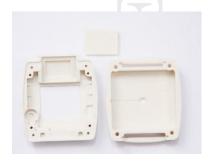

## **Package contents:**

• Professional BW2 casing (front, back and inbuilt speaker cover)

## **Optional accessories:**

- silicone sealing
- PIEZO wtaerproof miniature speaker
- 3 types of screws

PT screw PHILLIPS 1.8x5Z.BLANC WN 1412 (in case the silicone sealing is NOT used):

PT screw PHILLIPS 1.8x8Z.BLANC WN 1412 (when using the silicone sealing)

PAN Torx plate screw 1,8x10 (to fix the PCB tot he back side of the casing)

Silicone sealing for BW2 casing

PIEZO waterproof miniature speaker