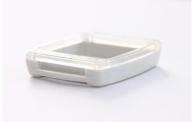

The BW bracelet (or wristband) casings offer a solution to this problem because they are appropriate and ideial casings for wearable electronic equipments. The BW casings are made of high-strength injection moulded ABS. This designed casing can be fixed onto a person's wrist with plastic, leather or metal watchband.

In the BW2 casing:, CR2032 battery, wireless sensors, RFID tags, PCB panels, GPS, GPRS, IoT, speakers, beacons, microphone and even a big capacity LiPo accumulator can be placed

Various colours are available (white, black, yellow, grey, cream). Optional accessories: screws (3 types), silicone sealing, PIEZO waterproof miniature speaker)

## **Properties:**

- made of high-strength injection moulded ABS
- waterproof (if used with sealing and appropriate front foil)
- break resistant
- the back part can be fixed tot the front part with screws
- Available in 5 colours: black, white, yellow, grey, cream