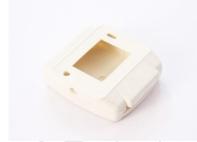

The BW bracelet (or wristband) casings offer a solution to this problem because they are appropriate and ideial casings for wearable electronic equipments. The BW casings are made of high-strength injection moulded ABS. This designed casing can be fixed onto a person's wrist with plastic, leather or metal watchband.

In the BW2 casing:, CR2032 battery, wireless sensors, RFID tags, PCB panels, GPS, GPRS, IoT, speakers, beacons, microphone and even a big capacity LiPo accumulator can be placed

Various colours are available (white, black, yellow, grey, cream). Optional accessories: screws (3 types), silicone sealing, PIEZO waterproof miniature speaker)

## **Properties:**

- made of high-strength injection moulded ABS
- waterproof (if used with sealing and appropriate front foil)
- break resistant
- the back part can be fixed tot the front part with screws
- Available in 5 colours: black, white, yellow, grey, cream