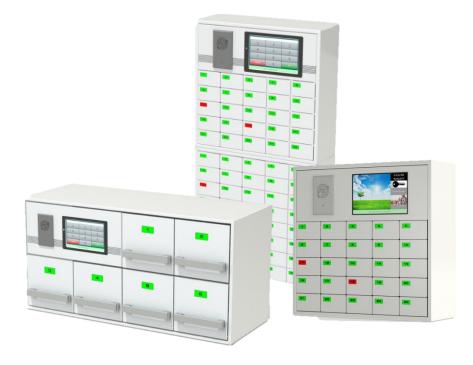

If tools, documents, mobile devices, valuables are to be kept safe, then the storage boxes with separate doors mean a good solution. There are storage boxes with larger box size for keeping larger objects, and smaller ones e.g. for bunch of keys or ID cards.

ProxerSafe cabinets meet the international standards of 19" rack modules, and can be built into 19" rack towers and certified safes. Other formats are available per request.

It has touchscreen operated built-in PC, which ensures independent, uninterrupted offline operation even in case of network outage.

Safety cabinets can be ordered with different box number and with distinct box/door sizes; what's more, drawer and rack sizes can alter in one cabinet and be combined with key-holder plugs.

| Name | Size<br>(width x height x depth in mm) | Area of usage                            |  |
|------|----------------------------------------|------------------------------------------|--|
| XS   | 84 x 50 x 100                          | keys, bunch of keys, cards               |  |
| S    | 84 x 83 x 100                          | key boxes, bunch of keys, documentations |  |
| S/M  | 84 x 50 x 200                          | mobile devices, licences, cards          |  |
| М    | 106 x 83 x 240                         | mobile devices, licences, cards          |  |
| L    | 220 x 83 x 240                         | mobile devices, tablets, handgun         |  |
| XL   | 220 x 210 x 310                        | tablets, tools, handgun                  |  |
| XXL  | 423 x 140 x 310                        | boxes, tools                             |  |
| A4   | 220 x 50 x 310                         | A/4 folders, documents                   |  |
| LT   | 423 x 68 x 310                         | laptops                                  |  |

#### **Properties:**

- Smart safety cabinet for keeping keys, devices, instruments or documents safe, and manage them in a supervised, authorized and online traceable way
- Automatic bolt locked RFID Proximity drawers, boxes (Optionally the Client's existing cards can be used)
- The cabinet door can be opened only with an authorized RFID card/ tag.
- Authority can be given and withdrawn by drawers/ racks.
- Online-offline communication is possible (cabinet can be managed from the built-in, touchscreen operated PC, standing alone and/or from ProxerNet software KeySafe module running on a remote computer)
- Right management from a distance, via Internet
- Logged events: who opened the cabinet, when, which box, drawer, etc.
- Numbered drawers, boxes
- Economic indoor design: powder-coated steel cabinet in RAL7035 colour
- Available languages: Hungarian, English, Finnish, Swedish, Arabic