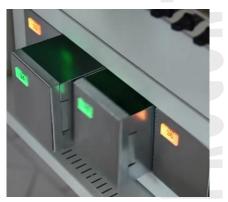

#### Structure and operation:

- ProxerSafe Drawer is built-in a designed, clear-out housing, following the Rack standard or in other format according to demand. Can be wall-mounted or in standing form or fitted in classified safe.
- After identification and checking the authorization the closed drawer pops out the doors of boxes open.
- Easy to develop to fulfil special needs, e.g. on the touchscreens arbitrary buttons can be defined, and the terminal may support data recording by interactive programs, pictures.

#### **Properties:**

- Smart safety cabinet for keeping keys, devices, instruments or documents safe, and manage them in a supervised, authorized and online traceable way
- Automatic bolt locked RFID Proximity drawers, boxes (Optionally the Client's existing cards can be used)
- The cabinet door can be opened only with an authorized RFID card/ tag.
- Authority can be given and withdrawn by drawers/ racks.
- Online-offline communication is possible (cabinet can be managed from the built-in, touchscreen operated PC, standing alone and/or from ProxerNet software KeySafe module running on a remote computer)
- Right management from a distance, via Internet
- Logged events: who opened the cabinet, when, which box, drawer, etc.
- Numbered drawers, boxes
- Economic indoor design: powder-coated steel cabinet in RAL7035 colour
- Available languages: Hungarian, English, Finnish, Swedish, Arabic