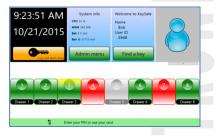

#### **Properties:**

- Smart safety cabinet for keeping keys, devices, instruments or documents safe, and manage them in a supervised, authorized and online traceable way
- Automatic bolt locked RFID Proximity drawers, boxes (Optionally the Client's existing cards can be used)
- The cabinet door can be opened only with an authorized RFID card/ tag.
- Authority can be given and withdrawn by drawers/ racks.
- Online-offline communication is possible (cabinet can be managed from the built-in, touchscreen operated PC, standing alone and/or from ProxerNet software KeySafe module running on a remote computer)
- Right management from a distance, via Internet
- Logged events: who opened the cabinet, when, which box, drawer, etc.
- Numbered drawers, boxes
- Economic indoor design: powder-coated steel cabinet in RAL7035 colour
- Available languages: Hungarian, English, Finnish, Swedish, Arabic