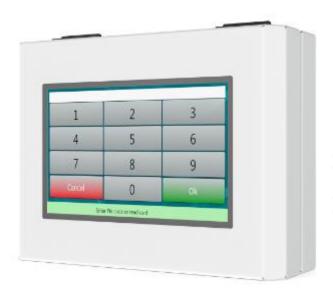

#### **Function**

The ProxerSafe Mini 1Box-H-0 key cabinet can be opened by authorized PIN only. The intelligent cabinet does not allow to take the keys, just for those who are authorized to open the cabinet door. Having opened the door, any keys can be taken.

#### **Features**

- Offline/ online operation
- Ethernet connection
- Powder-coated steel housing
- Door hidden behind the touchscreen (H)
- w/o RFID reader, cabinet can be opened with authorized PIN (Ø)
- Indoor design
- UPS