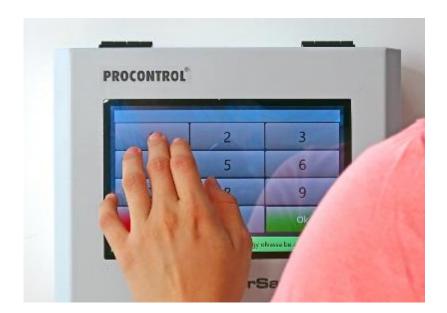

#### **Function**

The ProxerSafe Mini 1Box-H-0 key cabinet can be opened by authorized PIN only. The intelligent cabinet does not allow to take the keys, just for those who are authorized to open the cabinet door. Having opened the door, any keys can be taken.