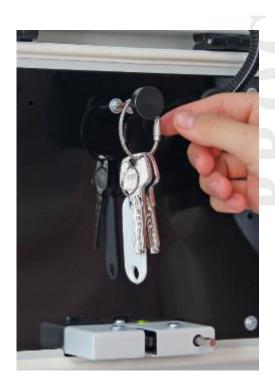

#### ProxerSafe Mini 1Box-H-0

Intelligent, small-sized cabinet with one box, in the box with 1-3 key holders, and with touchscreen operated built-in computer. The key holders are hidden behind the door containing the touchscreen.

#### **Function**

The ProxerSafe Mini 1Box-H-0 key cabinet can be opened by authorized PIN only. The intelligent cabinet does not allow to take the keys, just for those who are authorized to open the cabinet door. Having opened the door, any keys can be taken.