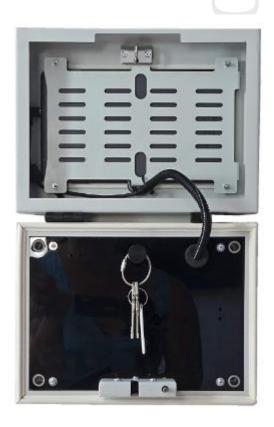

#### ProxerSafe Mini 1Box-H-0

Intelligent, small-sized cabinet with one box, in the box with 1-3 key holders, and with touchscreen operated built-in computer. The key holders are hidden behind the door containing the touchscreen.