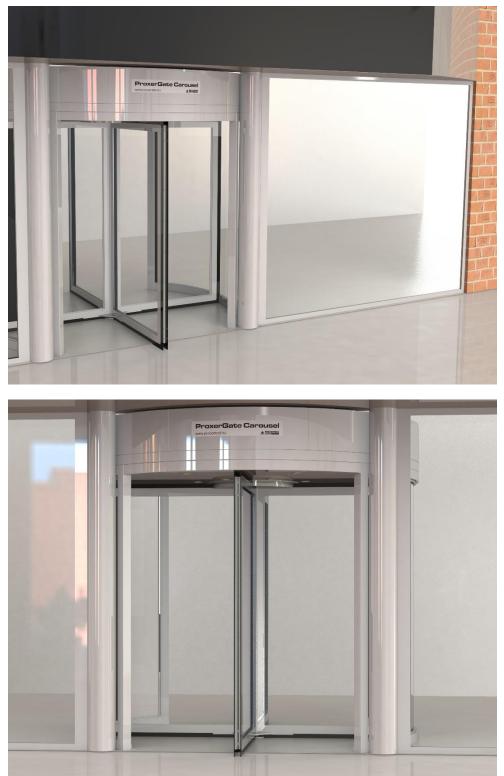

#### **Optional, complementary ER equipment**

Break Out System: fire alarm control, free escape routes

- The gate provides an unobstructed, two-lane free escape route by folding the rotary wings in case the fire alarm goes off
- At basic type, in case of emergency or fire, the door wings can be rotated by hand
- If there is no possible detour, the folded wings allow transporting long objects, large pieces of furniture through the gate
- There are obstacle detection profiles along the entire length of the lower edge of the door wings for jam protection
- There are obstacle detection profiles along the entire length of the upper edge of the door wings for jam protection

### ProxerGate Carousel

#### Installation examples

PROCONTROL ELECTRONICS LTD www.procontrol.hu