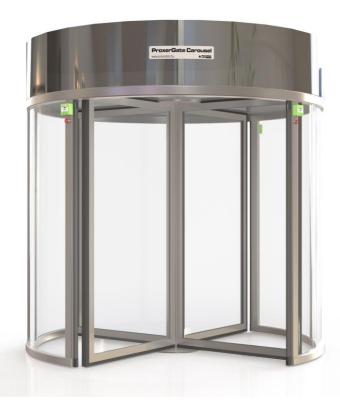

# **ProxerGate Carousel**

## revolving gate at your request

The ProxerGate Carousel is the largest member of the Procontrol-produced revolving gates. This elegant and exclusive access gate are suggested for office buildings, hotels, halls with heavy pedestrian traffic as well.

The ProxerGate Carousel is a heat-insulated, three-wing (optionally four-wing) revolving gate for outdoor entrances, even for unique clear width. It has high-gloss, polished steel frame, with safety glass cylinder wall and tempered glass wings. The touch-free, non-contact operation is ensured by the motion sensors and the servo electronic gear. The revolving gate can be installed inside and outside as well.