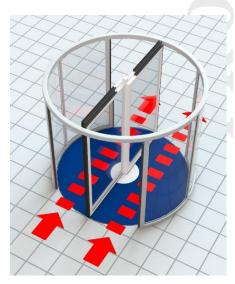

#### Supervised passage

- The system identifies the person wishing to pass through the gate, checks for authorization, allows or prohibits passing through and keeps a log (as part of an access control system)
- Identification can happen
  - o with RFID card
  - mobile phone, Bluetooth or NFC communication
  - with fingerprint
  - with face recognition
  - with a palm vein scanner
- With the four-wing version, a sluice-gate system can also be set

#### Free passage

- Usual at the main entrances of office buildings and hotels
- Sensors detect the person and open the gate
- The gate wings turn in front of the person at the right speed, they do not have to touch them