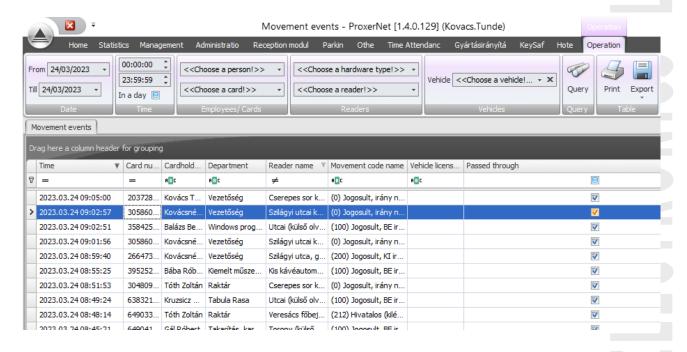

- Secure data communication and store, with 128 bit crypto keys
- Graphical mapping of floor plans with status and traffic information
- Easy to use configuration and status screens for users and doors
- Flexible report exporting in PDF, HTML, Excel and Text File formats