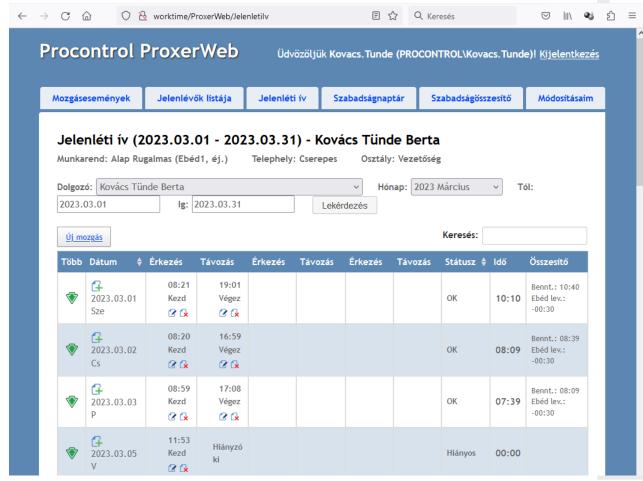

rosoft SQL Server Database
- Expandable multi-language client interface, including Arabic
- Easy to use client software with flexible data filtering, sorting and reporting
- Web client access option for certain features
- Life-tested system with large multiple-site client installations at multinational company clients
- Flexible alarm system with monitoring system (with e-mail and/or SMS alarms)
- Unlimited number of software users with flexible software functionality / individual scope limitation
- Audit trail of all changes (eg. individuals, cards, rights, settings, data) are logged
- Support for all of Procontrol-brand access control hardware, expandable with other brands and models on customer request
- Software is available in English language













#### Web client interface:









#### Access control system features of ProxerNet

- Anti-passback functionality
  - with flexible settings, including exceptions and time-out
  - with successfully-entered signal processing
- Flexible access right management features
  - access right can be set to
    - individual
    - department
    - group
  - access rights can be simple (one door/gate) or combined
  - Unlimited number of time zones with flexible period length (1-14 days, not just 7 days)

#### **Visual Porta**

Olvasó neve: 1-es elütő













Kártyaszám: 00138285 Mozgáskód: Jogosult



- Advanced receptionist's desk module
  - Real-time photo or video display of the current person and the card holder's photo
  - Guest card issue/revoking
    - Guest card rights are dynamically issued given the visited pers