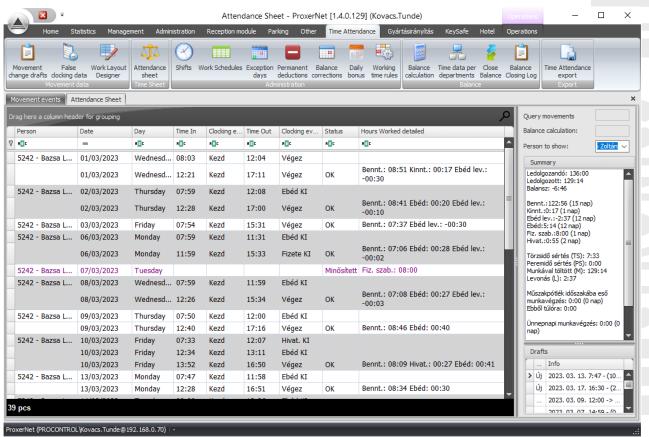

- Alarm on attempted leave with guest card
    - Alarm on not returned guest card
  - Card badge printer control
    - For quick issuing of personalized badge
  - Occupancy table and listing for presence check and fire alarm
- Unlimited number of individuals (card holders, persons) each with unlimited number of transponders (cards, badges)
- Unlimited number of door controllers and doors/gates, sites and communication links
- Unlimited number of calendars with flexible day changes







- Secure data communication and store, with 128 bit crypto keys
- Graphical mapping of floor plans with status and traffic information
- Easy to use configuration and status screens for users and doors
- Flexible report exporting in PDF, HTML, Excel and Text File formats













#### Time-attendance



Software is available in English language!